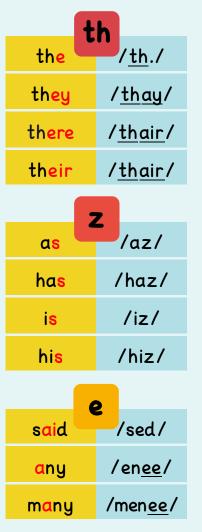

## Shouting Vowels

| looks<br>like- | sounds<br>like- |  |
|----------------|-----------------|--|
| no             | /n0/            |  |
| go             | /g0/            |  |
| so             | /s0/            |  |
| I              | /I/             |  |
| he             | /hE/            |  |
| she            | / <u>sh</u> E/  |  |
| we             | /wE/            |  |
| me             | /mE/            |  |
| be             | /bE/            |  |
| my             | /mI/            |  |
| by             | /bI/            |  |