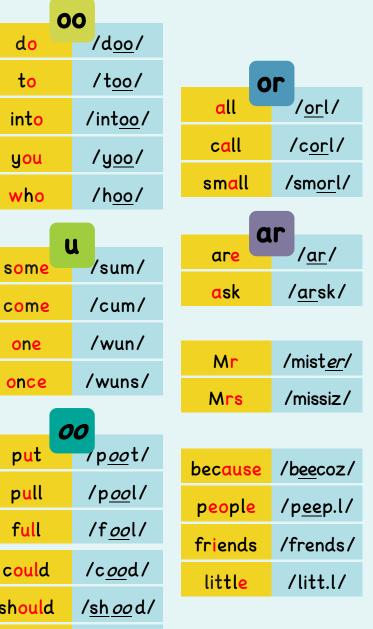

## Broken Words 1

|       |                 | do     | /d <u>oo</u> /         |
|-------|-----------------|--------|------------------------|
|       |                 | to     | /t <u>oo</u> /         |
| 144   |                 | into   | /int <u>oo</u> /       |
| was   | /woz/           | you    | / <u>yoo</u> /         |
| were  | /w <u>er</u> /  | who    | /h <u>oo</u> /         |
| what  | /wot/           |        |                        |
| want  | /wunt/          | some   | /sum/                  |
| where | /w <u>air</u> / | come   | /cum/                  |
| V     |                 | one    | /wun/                  |
| if    | /iv/            | once   | /wuns/                 |
| of    | /ov/            | 00     |                        |
| love  | /luv/           | put    | /p <u>oo</u> t/        |
| give  | /giv/           | pull   | /p <u><i>oo</i></u> l/ |
| have  | /hav/           | full   | /f <u><i>oo</i></u> l/ |
|       |                 | could  | /c <u><i>oo</i></u> d/ |
|       |                 | should | / <u>sh<i>oo</i></u> d |
|       |                 |        |                        |

would

/wood/