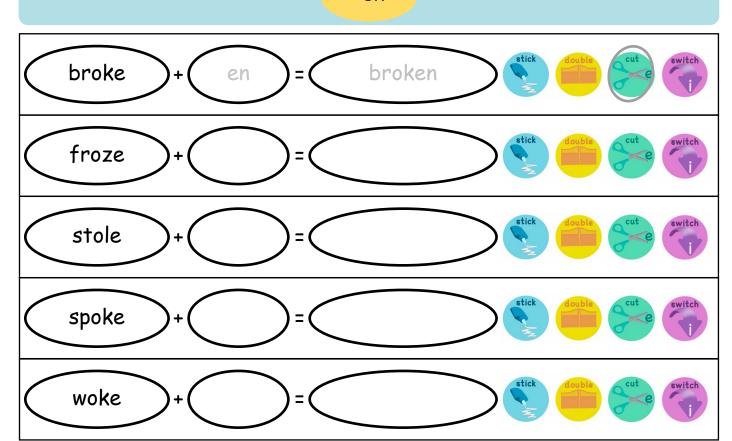

## Long O- Compounds and the 'EN' suffix

Name:

7

Date:

1. These are some compound words. Draw the glue line where two words have stuck together to make a new word.

backbone

rainbow

highroad

sandstone

lifeboat

upload

speedboat

boatload

snowdrop

snowbank

homeland

raincoat

2. Highlight the long O spelling patterns in the words. Which Long O spelling patterns did you spot? Write them here:



3. Some of these words take an 'EN' suffix. When it is added to a word ending with E we 'cut' one E off, otherwise we would end up with a Long E sound from an EE spelling. Practice adding the -EN suffix to these words. Circle the join you used.

-en